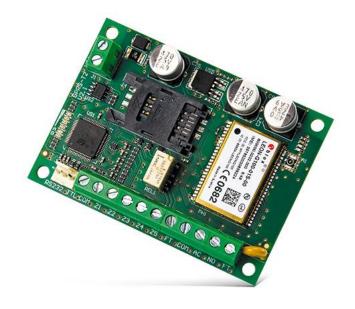

## **GPRS-T2**

## **GPRS/SMS REPORTING MODULE**

- 5 inputs for triggering of reporting or personal messaging
- automatic fallback to SMS reporting in case of GPRS failure
- SMS/CLIP personal messaging
- remote control of module's output
- support for CLIP test transmissions
- communication failure indication

## **TECHNICAL DATA**

| Environmental class                   | II            |
|---------------------------------------|---------------|
| Board dimensions                      | 80 x 57 mm    |
| Operating temperature range           | -10+55 °C     |
| Nominal supply voltage (±15%)         | 12 V DC       |
| Standby mode current consumption      | 75 mA         |
| Max. current consumption              | 400 mA        |
| Weight                                | 190 g         |
| Relay contacts rated load (resistive) | 2 A / 30 V DC |
| Required output current, AC           | 2 A           |
| Current capacity of the FT output     | 50 mA         |
| Permissible voltage at AC input       | to 25 V       |