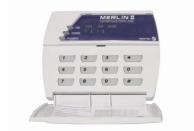

## Merlin Stealth two-zone keypad

## **EE-M2ZKP**

The Merlin Stealth energizer can also be controlled and programmed with the optional LED two-zone keypad. The energizer can be installed near the fence and the keypad can be located where it is most convenient for the user

## Features:

- Up to four keypads can be connected to one energizer
- The fence voltage outputs can be adjusted using the keypad
- The siren and gate outputs can be bypassed using the keypad
- The single zone keypad can be used with any of these energizer models: M25S, M28S, M28S-X